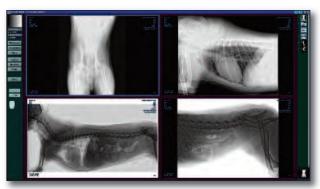

## PACSMART™ IMAGING SOFTWARE. INTUITIVE OPERATION. ENHANCED WORKFLOW.

Running a veterinary practice is complicated.
Running digital imaging software shouldn't
be. PACSmart™ software, part of the
complete ALLPRO 360° CR Package, requires
a minimal learning curve – so your staff can
get up to speed with our on-site training in
practically no time at all. In addition to its
simple workflow, powerful PACSmart Imaging
Software is specifically designed to make the
most of ScanX technology... enabling the finest
quality images for pinpoint-accurate diagnoses
and treatment.

PACSmart's DICOM viewers enable enhancement of images further aiding diagnosis.

### **PACSmart™ Imaging Software:**

- User-friendly interface, intuitive software design
- Images are 100% native DICOM 3.0 ensuring a smooth transition to EMR and practice management software
- Diagnostic DICOM viewers enhance and manipulate images, further aiding accurate diagnosis
- Multiple operatory viewing capability; ability to query and retrieve patient studies when necessary
- Ability to accept incoming patient studies from external locations and also push studies to any location in or out of network